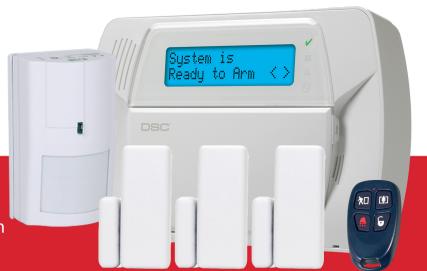

[1]

[3]

[1]

[1]

[1]

[1]

Wireless Door/Window Contact Wireless PIR Motion Detector Wireless 4-Button Keyfob **Backup Battery** 

Impassa Wireless Control Panel w/ Built-in Alarm.com