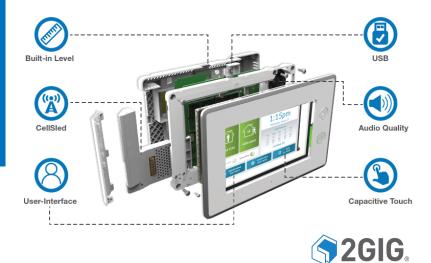

The 2GIG GC3 Panel features 100 wireless zones, 100 user codes, CellSled(TM) cellular radio that can installed via a side-panel door. The GC3 also has a USB port on top, upgrading firmware plus any new features which may come available.

## Some of the Support Features Include:

- 100 Wireless Zones
- 32 Wireless Keyfobs
- 4 Keypads
- Built-in EmPower/Z-Wave Automation
- CellSled Cellular Radio with Alarm.com
- 100 User Access Codes
- Web Services and Automation via Alarm.com
- 7" Capcitive Touchscreen (800x480 p)
- One-touch Arming
- 5 Day Weather Display Forecast
- Over-the-air or USB Fireware and Features Updates