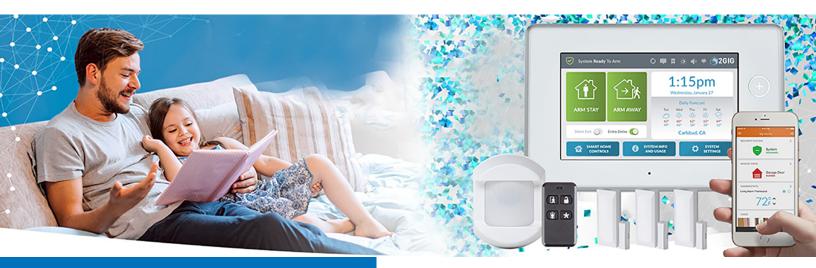

The 2GIG GC3 Panel features 100 wireless zones, 100 user codes, CellSled(TM) cellular radio that can installed via a side-panel door. The GC3 also has a USB port on top, upgrading firmware plus any new features which may come available.

## Some of the Support Features Include:

- 100 Wireless Zones
- 32 Wireless Keyfobs
- 4 Keypads
- Built-in EmPower/Z-Wave Automation
- CellSled Cellular Radio with Alarm.com
- 100 User Access Codes
- Web Services and Automation via Alarm.com
- 7" Capcitive Touchscreen (800x480 p)
- One-touch Arming
- 5 Day Weather Display Forecast
- Over-the-air or USB Fireware and Features Updates

## The GC3 Kit Includes:

| [1] | 2GIG GC3 Security & Control Panel    |
|-----|--------------------------------------|
| [3] | Wireless Door/Window Contact         |
| [1] | Wireless PIR Motion Detector         |
| [1] | Wireless 4-Button Key Ring Remote    |
| [1] | Backup Battery                       |
| [1] | Power Transformer                    |
| [1] | GC3 4G/LTE Cell Radio with Alarm.com |